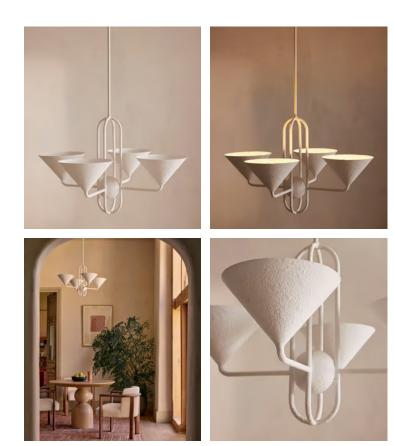

## Peyton Chandelier

€1,300 Regular price €1,105 Member price

Our Peyton chandelier takes inspiration from the sun-worn Bauhaus architecture in and around Soho House Tel Aviv, Jaffa. The textural plastered finish is created by adding gradual layers of putty and waterbased paint. Designed with an adjustable pole kit to adapt to your living space, it features four upright shades which emit a warm light in any room.

## Dimensions

Dimensions: H50 x W80.4 x D80.4cm / H19.7 x W31.7 x D31.7" Weight: 20kg / 44.1lbs Packaged dimensions: H64 x W76 x D76cm / H25.2 x W29.9 x D29.9" Packaged weight: 20kg / 44.1lbs

## Details

Assembly required: Yes Bulb required: 4 / E14 / 8W Maximum

- Bulb style: Tala 4W Candle LED
- Bulb(s) included: No
- Ceiling rose diameter: 11cm
- Dimmable: Yes. Please consult a qualified
- Electrician required: Yes
- Height adjustable: Yes
- Lighting Certification UK: CE
- Material: Plaster
- Maximum height: 199.5cm
- Minimum height: 73.1cm
- Voltage: 220-240V