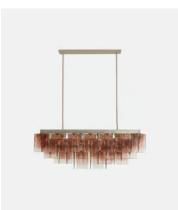

## Elisa Chandelier

€3,600 €2,100 Regular price €3,060 €1,680 Member price

The Elisa chandelier will bring a sense of decoration to the simplest of rooms, without feeling intimidating. Designed to sit above a dining table with a nickel-finish frame, this rectangular lighting style echoes the 1970s-inspired interior of 180 House, where panels of light to dark textured glass are arranged in an intersection format. When grouped together, these panels create an ombre effect, resulting in a warmer lighting scheme for the home.