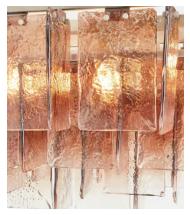

## Elisa Chandelier

€3,600 €2,100 Regular price €3,060 €1,680 Member price

The Elisa chandelier will bring a sense of decoration to the simplest of rooms, without feeling intimidating. Designed to sit above a dining table with a nickel-finish frame, this rectangular lighting style echoes the 1970s-inspired interior of 180 House, where panels of light to dark textured glass are arranged in an intersection format. When grouped together, these panels create an ombre effect, resulting in a warmer lighting scheme for the home.