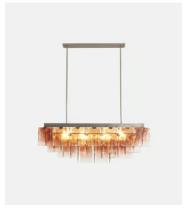

## Elisa Chandelier

€3,600 €2,100 Regular price €3,060 €1,680 Member price

The Elisa chandelier will bring a sense of decoration to the simplest of rooms, without feeling intimidating. Designed to sit above a dining table with a nickel-finish frame, this rectangular lighting style echoes the 1970s-inspired interior of 180 House, where panels of light to dark textured glass are arranged in an intersection format. When grouped together, these panels create an ombre effect, resulting in a warmer lighting scheme for the home.