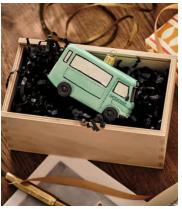

## Milk Float Novelty Bauble

€77 Regular price

€65 Member price

Add a touch of kitsch style to your place setting with our new Milk Float decoration. Inspired by iconic Soho House novelties, including Lady A rosé, and Greek Street, the ornament is crafted from hand-painted glass and cleverly formed into our signature milk floats seen at Soho Farmhouse. Gift it to a member, or keep it for yourself and pair with other Soho House memorabilia to bring festive fun to your decor.