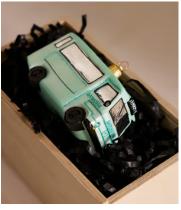

## Milk Float Novelty Bauble

€77 Regular price

€65 Member price

Add a touch of kitsch style to your place setting with our new Milk Float decoration. Inspired by iconic Soho House novelties, including Lady A rosé, and Greek Street, the ornament is crafted from hand-painted glass and cleverly formed into our signature milk floats seen at Soho Farmhouse. Gift it to a member, or keep it for yourself and pair with other Soho House memorabilia to bring festive fun to your decor.