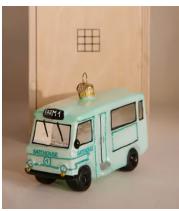

## Milk Float Novelty Bauble

€77 Regular price

€65 Member price

Add a touch of kitsch style to your place setting with our new Milk Float decoration. Inspired by iconic Soho House novelties, including Lady A rosé, and Greek Street, the ornament is crafted from hand-painted glass and cleverly formed into our signature milk floats seen at Soho Farmhouse. Gift it to a member, or keep it for yourself and pair with other Soho House memorabilia to bring festive fun to your decor.