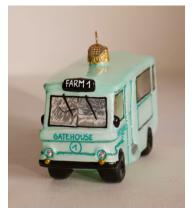

## Milk Float Novelty Bauble

€77 Regular price

€65 Member price

Add a touch of kitsch style to your place setting with our new Milk Float decoration. Inspired by iconic Soho House novelties, including Lady A rosé, and Greek Street, the ornament is crafted from hand-painted glass and cleverly formed into our signature milk floats seen at Soho Farmhouse. Gift it to a member, or keep it for yourself and pair with other Soho House memorabilia to bring festive fun to your decor.