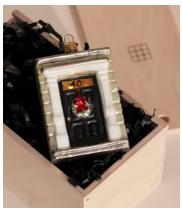

## Greek Street Novelty Bauble

€78 Regular price

€66 Member price

Add a touch of kitsch style to your place setting with our new Greek Street Decoration. Inspired by iconic Soho House novelties, including the Lady A rosé and Soho Farmhouse milk floats, the ornament is crafted from hand-painted glass and cleverly formed into the front door of our original House on London's Greek Street. Gift it to a member, or keep it for yourself and pair with other Soho House memorabilia to bring festive fun to your decor.