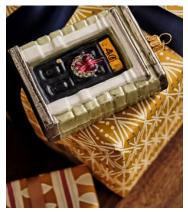

## Greek Street Novelty Bauble

€78 Regular price

€66 Member price

Add a touch of kitsch style to your place setting with our new Greek Street Decoration. Inspired by iconic Soho House novelties, including the Lady A rosé and Soho Farmhouse milk floats, the ornament is crafted from hand-painted glass and cleverly formed into the front door of our original House on London's Greek Street. Gift it to a member, or keep it for yourself and pair with other Soho House memorabilia to bring festive fun to your decor.