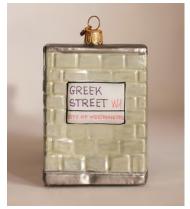

## Greek Street Novelty Bauble

€78 Regular price

€66 Member price

Add a touch of kitsch style to your place setting with our new Greek Street Decoration. Inspired by iconic Soho House novelties, including the Lady A rosé and Soho Farmhouse milk floats, the ornament is crafted from hand-painted glass and cleverly formed into the front door of our original House on London's Greek Street. Gift it to a member, or keep it for yourself and pair with other Soho House memorabilia to bring festive fun to your decor.