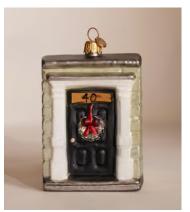

## Greek Street Novelty Bauble

€78 Regular price

€66 Member price

Add a touch of kitsch style to your place setting with our new Greek Street Decoration. Inspired by iconic Soho House novelties, including the Lady A rosé and Soho Farmhouse milk floats, the ornament is crafted from hand-painted glass and cleverly formed into the front door of our original House on London's Greek Street. Gift it to a member, or keep it for yourself and pair with other Soho House memorabilia to bring festive fun to your decor.