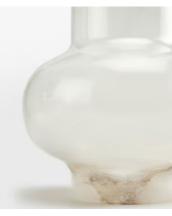

## Ava Vase, Large

€765 €460 Regular price €650 €368 Member price

Available in three different sizes, each watertight vase in the Ava range is hand-carved from translucent, alabaster stone with natural variations that make each piece entirely unique. When paired together, the Tapered, Bulb and Large Ava vases reference the curated decor displays seen at White City House.

## **Details**

Assembly required: No
Bathroom safe: No
Construction: Indoor
Material: Alabaster
Watertight: Yes

Care instructions: Fragile, handle with care. Wipe with a damp cloth