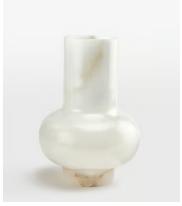

## Ava Vase, Large

€765 €460 Regular price €650 €368 Member price

Available in three different sizes, each watertight vase in the Ava range is hand-carved from translucent, alabaster stone with natural variations that make each piece entirely unique. When paired together, the Tapered, Bulb and Large Ava vases reference the curated decor displays seen at White City House.

## **Dimensions**

**Dimensions:** H29.25 x W22.85 x D22.85cm / H11.5 x W9 x D9"

**Weight:** 8kg / 17.6lbs

Packaged dimensions: H40  $\times$  W31  $\times$  D31cm / H15.7  $\times$  W12.2  $\times$  D12.2"