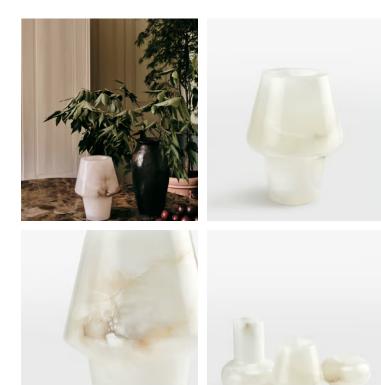

## Ava Vase, Tapered

€455€275Regular price€387€220Member price

Available in three different sizes, each watertight vase in the Ava range is hand-carved from translucent, alabaster stone with natural variations that make each piece entirely unique. When paired together, the Tapered, Bulb and Large Ava vases reference the curated decor displays seen at White City House.

## Dimensions

Dimensions: H25.5 x W21.5 x D21.5cm / H10 x W8.5 x D8.5" Weight: 7kg / 15.4lbs Packaged weight: 7kg / 15.4lbs

## Details

Material: Alabaster Water tight: Yes Care Instructions: Wipe with a damp cloth