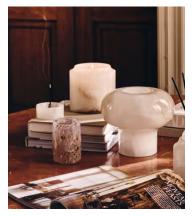

## Ava Vase, Bulb

€295 €180 Regular price €251 €144 Member price

Available in three different sizes, each watertight vase in the Ava range is hand-carved from translucent, alabaster stone with natural variations that make each piece entirely unique. When paired together, the Tapered, Bulb and Large Ava vases reference the curated decor displays seen at White City House.