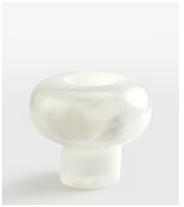

## Ava Vase, Bulb

€295 €180 Regular price €251 €144 Member price

Available in three different sizes, each watertight vase in the Ava range is hand-carved from translucent, alabaster stone with natural variations that make each piece entirely unique. When paired together, the Tapered, Bulb and Large Ava vases reference the curated decor displays seen at White City House.

## **Details**

Assembly required: No
Bathroom safe: No
Construction: Indoor
Material: Alabaster
Watertight: Yes

Care instructions: Fragile, handle with care. Wipe with a damp cloth