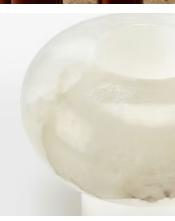

## Ava Vase, Bulb

€295 €180 Regular price €251 €144 Member price

Available in three different sizes, each watertight vase in the Ava range is hand-carved from translucent, alabaster stone with natural variations that make each piece entirely unique. When paired together, the Tapered, Bulb and Large Ava vases reference the curated decor displays seen at White City House.

## **Details**

Assembly required: No
Bathroom safe: No
Construction: Indoor
Material: Alabaster
Watertight: Yes

Care instructions: Fragile, handle with care. Wipe with a damp cloth