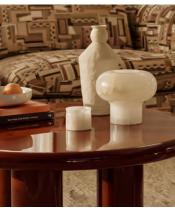

## Ava Vase, Bulb

€295 €180 Regular price €251 €144 Member price

Available in three different sizes, each watertight vase in the Ava range is hand-carved from translucent, alabaster stone with natural variations that make each piece entirely unique. When paired together, the Tapered, Bulb and Large Ava vases reference the curated decor displays seen at White City House.