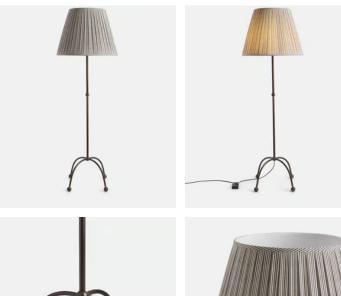

## Antero Floor Lamp

€585 Regular price €497 Member price

This classic floor lamp takes inspiration from the styles seen in the Main Barn at Soho Farmhouse. A raw blackened brass finish frame is brushed to give the lamp an antique feel, and is left without a protective coating. It therefore ages over time to develop a beautiful patina that adds character to new and old homes alike. Complemented with an organic, hand-pleated shade, it diffuses soft, ambient light and is decorated with intricate stripes to suit a variety of interiors. Four cast ball feet ensure enhanced stability and character.

## Dimensions

Dimensions: H160 x W55 x D55cm / H63 x W21.7 x D21.7" Weight: 5kg / 11lbs Packaged dimensions: H38 x W34 x D92cm / H15 x W13.4 x D36.2" Packaged weight: 5kg / 11lbs

## Details

Assembly required: Yes Base dimensions: H160 x W50 x D50cm Bulb required: 1 / E27 / 6W Maximum Bulb style: Tala 6W Globe LED Bulb(s) included: No Cable length: 180cm Dimmable: Yes, all portable lighting comes Electrician required: No Lighting Certification UK: CE Shade dimensions: H40 x W55 x D32cm Voltage: 220-240V