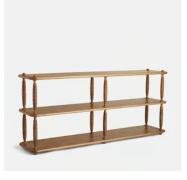

## Cleo Shelving

€2,100 Regular price €1,785 Member price

A low, free-standing silhouette carved from solid oak, designed to be used as shelving or as a room divider.

Inspired by the Bari floor lamp, which is seen illuminating the rooms and social spaces in Soho House Hong Kong, the Cleo shelving unit has the same turned spindle supports. Carved from solid oak, it's designed for displaying books, plants and other decorative items.

## **Dimensions**

**Dimensions:** H81 x W180 x D40cm / H31.9 x W70.9 x D15.7"

**Weight:** 42kg / 92.6lbs

Packaged dimensions: H86 x W188 x D48cm / H33.9 x W74 x D18.9"

Packaged weight: 54kg / 119lbs

## **Details**

Adjustable shelf?: No
Assembly required: No
Clearance: 67cm

Feet: Plastic glide
Finish: Mid-tone Oak
Frame: Solid Red Oak

Material: Solid red oak and MDF

Removable legs: No

**Shelf dimensions**: H34 x W80 x D40cm