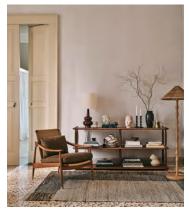

## Cleo Shelving

€2,100 Regular price €1,785 Member price

A low, free-standing silhouette carved from solid oak, designed to be used as shelving or as a room divider.

Inspired by the Bari floor lamp, which is seen illuminating the rooms and social spaces in Soho House Hong Kong, the Cleo shelving unit has the same turned spindle supports. Carved from solid oak, it's designed for displaying books, plants and other decorative items.