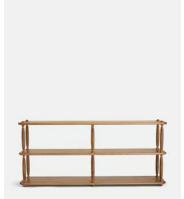

## Cleo Shelving

€2,100 Regular price €1,785 Member price

A low, free-standing silhouette carved from solid oak, designed to be used as shelving or as a room divider.

Inspired by the Bari floor lamp, which is seen illuminating the rooms and social spaces in Soho House Hong Kong, the Cleo shelving unit has the same turned spindle supports. Carved from solid oak, it's designed for displaying books, plants and other decorative items.

## **Dimensions**

**Dimensions:** H81 x W180 x D40cm / H31.9 x W70.9 x D15.7"

**Weight:** 42kg / 92.6lbs

Packaged dimensions: H86 x W188 x D48cm / H33.9 x W74 x D18.9"

Packaged weight: 54kg / 119lbs

## **Details**

Adjustable shelf?: No
Assembly required: No
Clearance: 67cm

Feet: Plastic glide
Finish: Mid-tone Oak
Frame: Solid Red Oak

Material: Solid red oak and MDF

Removable legs: No

**Shelf dimensions**: H34 x W80 x D40cm