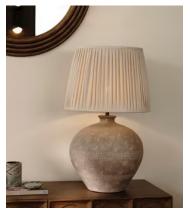

## Rosa Ceramic Table Lamp

€620 €465 Regular price €527 €372 Member price

Referencing the natural tones at Soho Farmhouse, the Rosa table lamp features a hand-pleated linen shade, which has been hand-stitched over the metal frame. The handmade embossed pattern on the base is created by hand using a sponge, and washed with a matte textured glaze for an organic finish. Each piece will be truly unique due to handmade nature of the detailing.

## **Dimensions**

**Dimensions:**  $H34.9 \times W40 \times D40 cm / H13.8 \times W15.8 \times D15.8$ "

**Weight:** 13kg / 28.7lbs

Packaged weight: 13kg / 28.7lbs

## **Details**

**Assembly required**: Yes, self assembly **Base dimensions**: H40 x W40 x D26cm **Bulb required**: 1 / E27 / 6W Maximum

Bulb style: Tala 6W Globe LED

Cable length: 180cm

**Dimmable**: Yes **Material**: Ceramic