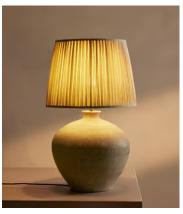

## Rosa Ceramic Table Lamp

€620 €465 Regular price €527 €372 Member price

Referencing the natural tones at Soho Farmhouse, the Rosa table lamp features a hand-pleated linen shade, which has been hand-stitched over the metal frame. The handmade embossed pattern on the base is created by hand using a sponge, and washed with a matte textured glaze for an organic finish. Each piece will be truly unique due to handmade nature of the detailing.