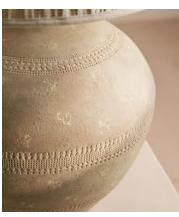

## Rosa Ceramic Table Lamp

€620 €465 Regular price €527 €372 Member price

Referencing the natural tones at Soho Farmhouse, the Rosa table lamp features a hand-pleated linen shade, which has been hand-stitched over the metal frame. The handmade embossed pattern on the base is created by hand using a sponge, and washed with a matte textured glaze for an organic finish. Each piece will be truly unique due to handmade nature of the detailing.