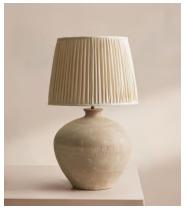

## Rosa Ceramic Table Lamp

€620 €465 Regular price €527 €372 Member price

Referencing the natural tones at Soho Farmhouse, the Rosa table lamp features a hand-pleated linen shade, which has been hand-stitched over the metal frame. The handmade embossed pattern on the base is created by hand using a sponge, and washed with a matte textured glaze for an organic finish. Each piece will be truly unique due to handmade nature of the detailing.