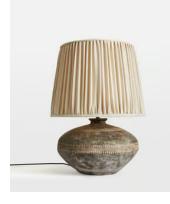

## Etta Ceramic Table Lamp

€620€465Regular price€527€372Member price

Referencing the natural tones at Soho Farmhouse, the Etta table lamp features a hand-pleated linen shade, which has been hand-stitched over the metal frame. The handmade embossed pattern on the base is created by hand using a sponge, and washed with a matte textured glaze for an organic finish.

## Details

Assembly required: Yes, self assembly Base dimensions: H40 x W40 x D26cm Bulb required: 1 / E27 / 6W Maximum Bulb style: Tala 6W Globe LED Cable length: 180cm Dimmable: Yes Material: Ceramic Shade dimensions: H46 x W36 x D33cm