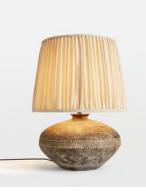

## Etta Ceramic Table Lamp

€620€465Regular price€527€372Member price

Referencing the natural tones at Soho Farmhouse, the Etta table lamp features a hand-pleated linen shade, which has been hand-stitched over the metal frame. The handmade embossed pattern on the base is created by hand using a sponge, and washed with a matte textured glaze for an organic finish.

## Details

Assembly required: Yes, self assembly Base dimensions: H40 x W40 x D26cm Bulb required: 1 / E27 / 6W Maximum Bulb style: Tala 6W Globe LED Cable length: 180cm Dimmable: Yes Material: Ceramic Shade dimensions: H46 x W36 x D33cm