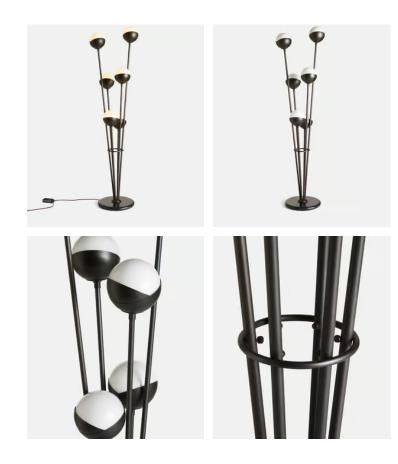

## Seed Floor Lamp, Black

€1,850 €905 Regular price €1,573 €724 Member price

The lighting schemes in White City House and 180 House formed the inspiration for our Seed floor lamp, which features a cluster of bisected orbs connected to a raw brass frame. Ours is brushed to give the lamp its antique aesthetic, and is left without a protective coating. It therefore ages over time and develops a beautiful patina that adds character to new and old homes alike. Grounded by a honed Italian marble base, this floor lamp serves as a versatile lighting option for both narrow hallways and expansive living areas.