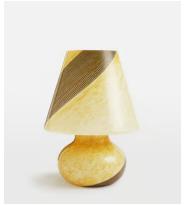

## Lucio Murano Table Lamp

€1,300 €650 Regular price €1,105 €520 Member price

Inspired by Soho House Rome, the Lucio murano lamp references the 16th century styles that originated from the island of Murano. Created by Italian artisans, each lamp has been mouth-blown with intricate filigrana stripe detail - a truly one-of-a-kind piece.

## **Dimensions**

Dimensions: H40 x W30 x D30cm / H15.7 x W11.8 x D11.8"

Weight: 3kg / 6.6lbs

Packaged dimensions:  $H53 \times W39 \times D39 \text{cm} / H20.9 \times W15.4 \times D15.4$ "

Packaged weight: 3kg / 6.6lbs

## **Details**

Assembly required: Yes

**Base dimensions**: H16 x W20 x D20cm **Bulb required**: 1 / E27 / 6W Maximum

Bulb style: Tala 6W Globe LED

Bulb(s) included: No Cable length: 180cm Dimmable: Yes

Diffilmable: res

**Electrician required**: No **Lighting Certification UK**: CE

Shade dimensions: H23 x W30 x D30cm

Voltage: 220-240V

**Care instructions**: Clean with a soft dry cloth only. Do not use polishing agents, harsh chemicals or abrasive cleaners as they may damage the