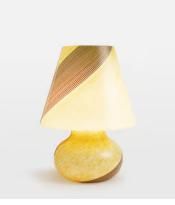

## Lucio Murano Table Lamp

€1,300 €650 Regular price €1,105 €520 Member price

Inspired by Soho House Rome, the Lucio murano lamp references the 16th century styles that originated from the island of Murano. Created by Italian artisans, each lamp has been mouth-blown with intricate filigrana stripe detail - a truly one-of-a-kind piece.

## **Dimensions**

Dimensions: H40 x W30 x D30cm / H15.7 x W11.8 x D11.8"

Weight: 3kg / 6.6lbs

Packaged dimensions:  $H53 \times W39 \times D39 \text{cm} / H20.9 \times W15.4 \times D15.4$ "

Packaged weight: 3kg / 6.6lbs

## **Details**

Assembly required: Yes

**Base dimensions**: H16 x W20 x D20cm **Bulb required**: 1 / E27 / 6W Maximum

Bulb style: Tala 6W Globe LED

Bulb(s) included: No Cable length: 180cm Dimmable: Yes

Diffilmable: res

**Electrician required**: No **Lighting Certification UK**: CE

Shade dimensions: H23 x W30 x D30cm

Voltage: 220-240V

**Care instructions**: Clean with a soft dry cloth only. Do not use polishing agents, harsh chemicals or abrasive cleaners as they may damage the