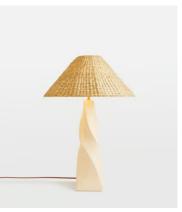

## Twist Table Lamp

€385 €195 Regular price €327 €156 Member price

Our Twist table lamp is handwoven from natural seagrass with a twisted ceramic base and cone-shaped rattan shade. Taking cues from the natural surroundings of Soho Roc House, use this beach house-style floor lamp to bring a relaxed, coastal charm into your home.

## **Dimensions**

**Dimensions:** H65.5 x W45.2 x D45.2cm / H25.8 x W17.8 x D17.8"

Weight: 6kg / 13.2lbs

**Packaged dimensions:** H76 x W55 x D55cm / H29.9 x W21.7 x D21.7"

Packaged weight: 6kg / 13.2lbs

## **Details**

Assembly required: Yes

**Base dimensions**: H44 x W13 x D13cm **Bulb required**: 1 / E27 / 6W Maximum

Bulb style: Tala 6W Globe LED

Bulb(s) included: No Cable length: 180cm

**Dimmable**: Yes, all portable lighting comes