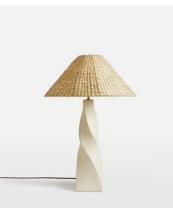

## Twist Table Lamp

€385 €195 Regular price €327 €156 Member price

Our Twist table lamp is handwoven from natural seagrass with a twisted ceramic base and cone-shaped rattan shade. Taking cues from the natural surroundings of Soho Roc House, use this beach house-style floor lamp to bring a relaxed, coastal charm into your home.

## **Dimensions**

**Dimensions:** H65.5 x W45.2 x D45.2cm / H25.8 x W17.8 x D17.8"

Weight: 6kg / 13.2lbs

**Packaged dimensions:** H76 x W55 x D55cm / H29.9 x W21.7 x D21.7"

Packaged weight: 6kg / 13.2lbs

## **Details**

Assembly required: Yes

**Base dimensions**: H44 x W13 x D13cm **Bulb required**: 1 / E27 / 6W Maximum

Bulb style: Tala 6W Globe LED

Bulb(s) included: No Cable length: 180cm

**Dimmable**: Yes, all portable lighting comes