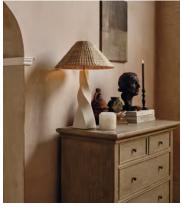

## Twist Table Lamp

€385 €195 Regular price €327 €156 Member price

Our Twist table lamp is handwoven from natural seagrass with a twisted ceramic base and cone-shaped rattan shade. Taking cues from the natural surroundings of Soho Roc House, use this beach house-style floor lamp to bring a relaxed, coastal charm into your home.