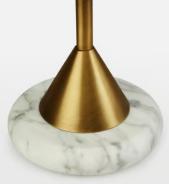

## Details

Base dimensions: H39 x W15 x D15cm Bulb required: 1/ E14 / 4W Maximum Bulb style: Tala 4W Candle LED Cable length: 180cm Shade dimensions: H14.5 x W15 x D15cm Voltage: 220-240V