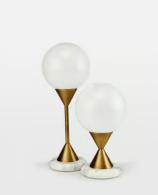

## SOHO HOME

| <del>€385</del> | €290 | Regular price |
|-----------------|------|---------------|
| <del>€327</del> | €232 | Member price  |

The large Spindle table lamp is a structural piece, made from white marble and plated antique brass with a white glass orb. Place it on a desk or side table to recreate the ambient glow in the club spaces at White City House.