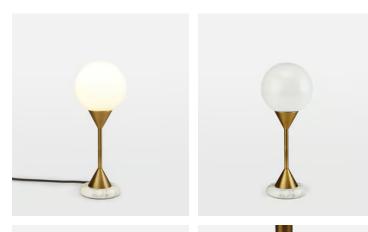

## SOHO HOME

| <del>€385</del> | €290 | Regular price |
|-----------------|------|---------------|
| <del>€327</del> | €232 | Member price  |

The large Spindle table lamp is a structural piece, made from white marble and plated antique brass with a white glass orb. Place it on a desk or side table to recreate the ambient glow in the club spaces at White City House.