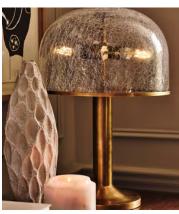

## Raphael Table Lamp

€1,300 €840 Regular price €1,105 €672 Member price

The Raphael table lamp creates atmospheric light in your living area and is inspired by 180 House. A mouth-blown, crackled glass shade is anchored with a solid brass pole and base, also known as raw or uncoated brass. Ours has an antique finish and has been left unsealed. It therefore ages over time to create a beautiful patina that adds character to new and old homes alike. This sturdy table lamp is guaranteed to make a statement.