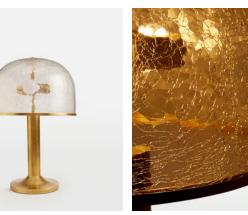

## Raphael Table Lamp

€1,300 €840 Regular price €1,105 €672 Member price

The Raphael table lamp creates atmospheric light in your living area and is inspired by 180 House. A mouth-blown, crackled glass shade is anchored with a solid brass pole and base, also known as raw or uncoated brass. Ours has an antique finish and has been left unsealed. It therefore ages over time to create a beautiful patina that adds character to new and old homes alike. This sturdy table lamp is guaranteed to make a statement.