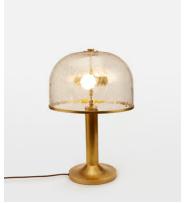

## Raphael Table Lamp

€1,300 €840 Regular price €1,105 €672 Member price

The Raphael table lamp creates atmospheric light in your living area and is inspired by 180 House. A mouth-blown, crackled glass shade is anchored with a solid brass pole and base, also known as raw or uncoated brass. Ours has an antique finish and has been left unsealed. It therefore ages over time to create a beautiful patina that adds character to new and old homes alike. This sturdy table lamp is guaranteed to make a statement.

## **Dimensions**

**Dimensions:** H66.3 x W23 x D39cm / H26.1 x W9.1 x D15.4"

Weight: 4kg / 8.8lbs

Packaged dimensions: H34 x W32 x D69cm / H13.4 x W12.6 x D27.2"

Number of boxes: 2

Box 1: H36 x W34 x D131cm / H14.2 x W13.4 x D51.6"
Box 2: H35 x W49 x D49cm / H13.8 x W19.3 x D19.3"

## **Details**

Assembly required: Yes

Base dimensions: H131 x W35 X D35cm Bulb required: 2 / E27 / 6W Maximum

Bulb style: Tala 6W Globe LED

Bulb(s) included: No Cable length: 180cm

Dimmable: Yes

Electrician required: No

Shade dimensions: H24 x W27 x D27cm

Voltage: 220-240V

**Care instructions**: Clean with a soft dry cloth only. Do not use polishing agents, harsh chemicals or abrasive cleaners as they may damage the

finish. Always switch off the electricity supply before cleaning.