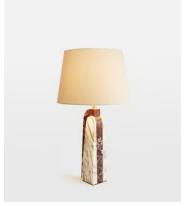

## Darcy Marble Table Lamp, White

€635 €320 Regular price €540 €256 Member price

This sculptural lamp is carved from three marble panels with natural variations to create a truly unique base. Topped with a lined natural linen shade, the Darcy table lamp is complete with antique brass accents. Display it on a bedside table, or next to a sofa to create warmth and ambience.