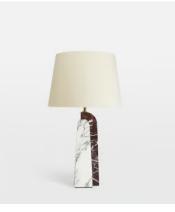

## Darcy Marble Table Lamp, White

€635 €320 Regular price €540 €256 Member price

This sculptural lamp is carved from three marble panels with natural variations to create a truly unique base. Topped with a lined natural linen shade, the Darcy table lamp is complete with antique brass accents. Display it on a bedside table, or next to a sofa to create warmth and ambience.