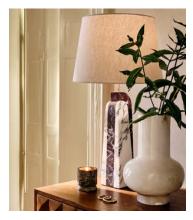

## Darcy Marble Table Lamp, White

€635 €320 Regular price €540 €256 Member price

This sculptural lamp is carved from three marble panels with natural variations to create a truly unique base. Topped with a lined natural linen shade, the Darcy table lamp is complete with antique brass accents. Display it on a bedside table, or next to a sofa to create warmth and ambience.