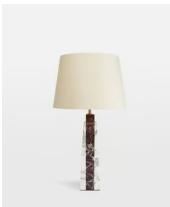

## Darcy Marble Table Lamp, White

€635 €320 Regular price €540 €256 Member price

This sculptural lamp is carved from three marble panels with natural variations to create a truly unique base. Topped with a lined natural linen shade, the Darcy table lamp is complete with antique brass accents. Display it on a bedside table, or next to a sofa to create warmth and ambience.