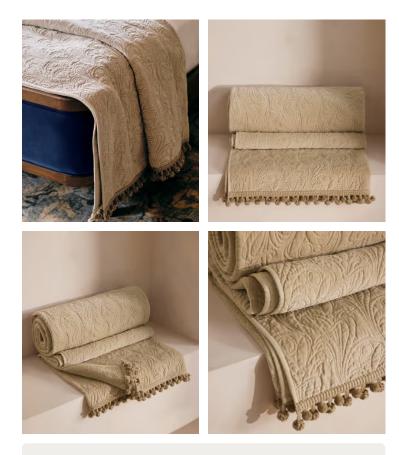

# Obie Bedspread Cream, 230 x 230cm

€775 Regular price €659 Member price

Originally hand-painted by our in-house design team using watercolours, our Obie bedspread is made from a quilted cotton velvet and features abstract floral motifs inspired by Art Nouveau. Created using a matelasse stitching technique, the bedspread is finished with a pompom trim - a textural and decorative addition that recalls the sumptuous textures seen in Soho House Rome.