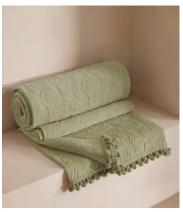

# Obie Bedspread Sage, 230 x 230cm

€770 Regular price €655 Member price

Originally hand-painted by our in-house design team using watercolours, our Obie bedspread is made from a quilted cotton velvet and features abstract floral motifs inspired by Art Nouveau. Created using a matelasse stitching technique, the bedspread is finished with a pompom trim - a textural and decorative addition that recalls the sumptuous textures seen in Soho House Rome.