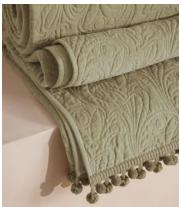

# Obie Bedspread Sage, 230 x 230cm

€770 Regular price €655 Member price

Originally hand-painted by our in-house design team using watercolours, our Obie bedspread is made from a quilted cotton velvet and features abstract floral motifs inspired by Art Nouveau. Created using a matelasse stitching technique, the bedspread is finished with a pompom trim - a textural and decorative addition that recalls the sumptuous textures seen in Soho House Rome.