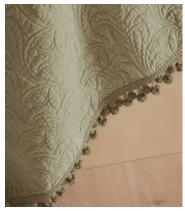

# Obie Bedspread Sage, 230 x 230cm

€770 Regular price €655 Member price

Originally hand-painted by our in-house design team using watercolours, our Obie bedspread is made from a quilted cotton velvet and features abstract floral motifs inspired by Art Nouveau. Created using a matelasse stitching technique, the bedspread is finished with a pompom trim - a textural and decorative addition that recalls the sumptuous textures seen in Soho House Rome.