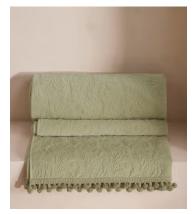

# Obie Bedspread Sage, 230 x 230cm

€770 Regular price €655 Member price

Originally hand-painted by our in-house design team using watercolours, our Obie bedspread is made from a quilted cotton velvet and features abstract floral motifs inspired by Art Nouveau. Created using a matelasse stitching technique, the bedspread is finished with a pompom trim - a textural and decorative addition that recalls the sumptuous textures seen in Soho House Rome.