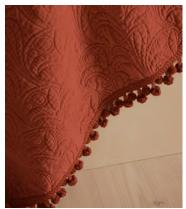

## Obie Bedspread Rust, 230 x 230cm

€770 €380 Regular price €655 €304 Member price

Originally hand-painted by our in-house design team using watercolours, our Obie bedspread is made from a quilted cotton velvet and features abstract floral motifs inspired by Art Nouveau. Created using a matelasse stitching technique, the bedspread is finished with a pompom trim - a textural and decorative addition that recalls the sumptuous textures seen in Soho House Rome.