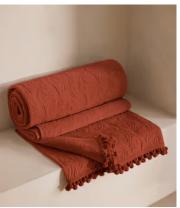

## Obie Bedspread Rust, 230 x 230cm

€770 €380 Regular price €655 €304 Member price

Originally hand-painted by our in-house design team using watercolours, our Obie bedspread is made from a quilted cotton velvet and features abstract floral motifs inspired by Art Nouveau. Created using a matelasse stitching technique, the bedspread is finished with a pompom trim - a textural and decorative addition that recalls the sumptuous textures seen in Soho House Rome.