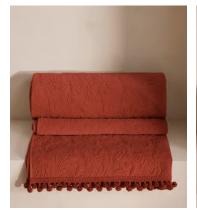

## Obie Bedspread Rust, 230 x 230cm

€770 €380 Regular price €655 €304 Member price

Originally hand-painted by our in-house design team using watercolours, our Obie bedspread is made from a quilted cotton velvet and features abstract floral motifs inspired by Art Nouveau. Created using a matelasse stitching technique, the bedspread is finished with a pompom trim - a textural and decorative addition that recalls the sumptuous textures seen in Soho House Rome.