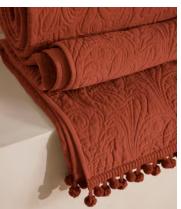

## Obie Bedspread Rust, 230 x 230cm

€770 €380 Regular price €655 €304 Member price

Originally hand-painted by our in-house design team using watercolours, our Obie bedspread is made from a quilted cotton velvet and features abstract floral motifs inspired by Art Nouveau. Created using a matelasse stitching technique, the bedspread is finished with a pompom trim - a textural and decorative addition that recalls the sumptuous textures seen in Soho House Rome.