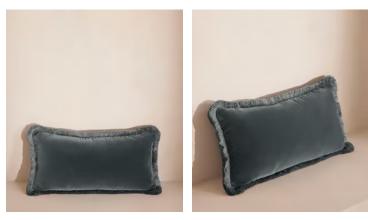

# Margeaux Oblong Cushion, Grey Blue

€175 Regular price €149 Member price

Our feather-filled Margeaux cushions are covered in a plush cotton velvet with block-coloured eyelash fringing for enhanced texture. Available in a wide range of shades, they're perfect for adding colour and comfort to sofas, beds, and armchairs.