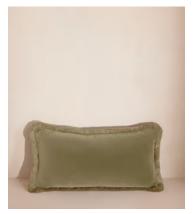

# Margeaux Oblong Cushion, Lichen

€175 Regular price €149 Member price

Our feather-filled Margeaux cushions are covered in a plush cotton velvet with block-coloured eyelash fringing for enhanced texture. Available in a wide range of shades, they're perfect for adding colour and comfort to sofas, beds, and armchairs.