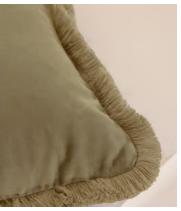

# Margeaux Oblong Cushion, Lichen

€175 Regular price €149 Member price

Our feather-filled Margeaux cushions are covered in a plush cotton velvet with block-coloured eyelash fringing for enhanced texture. Available in a wide range of shades, they're perfect for adding colour and comfort to sofas, beds, and armchairs.

### **Details**

Closure: Zip

Composition: 85% Cotton, 15% Polyester

Construction: Woven
Fabric: Cotton Velvet
Filling: Feather Pad
Handmade: Yes
Pile: Cotton Velvet

Care instructions: Spot clean only