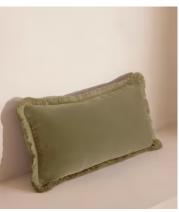

# Margeaux Oblong Cushion, Lichen

€175 Regular price €149 Member price

Our feather-filled Margeaux cushions are covered in a plush cotton velvet with block-coloured eyelash fringing for enhanced texture. Available in a wide range of shades, they're perfect for adding colour and comfort to sofas, beds, and armchairs.