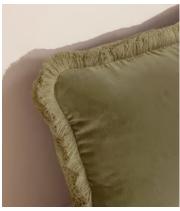

# Margeaux Oblong Cushion, Lichen

€175 Regular price €149 Member price

Our feather-filled Margeaux cushions are covered in a plush cotton velvet with block-coloured eyelash fringing for enhanced texture. Available in a wide range of shades, they're perfect for adding colour and comfort to sofas, beds, and armchairs.

### **Details**

Closure: Zip

Composition: 85% Cotton, 15% Polyester

Construction: Woven
Fabric: Cotton Velvet
Filling: Feather Pad
Handmade: Yes
Pile: Cotton Velvet

Care instructions: Spot clean only