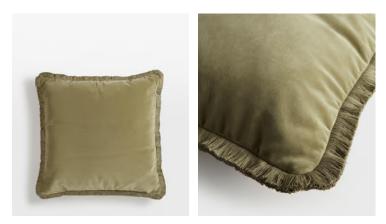

# Margeaux Large Square Cushion, Lichen

€240 Regular price €204 Member price

Our feather-filled Margeaux cushions are covered in a plush cotton velvet with block-coloured eyelash fringing for enhanced texture. Available in a wide range of shades, they're perfect for adding colour and comfort to sofas, beds, and armchairs.

### Details

Closure: Zip Composition: 85% Cotton, 15% Polyester Construction: Woven Fabric: Cotton Velvet Filling: Feather Pad Handmade: Yes Pile: Cotton Velvet Care instructions: Spot clean only