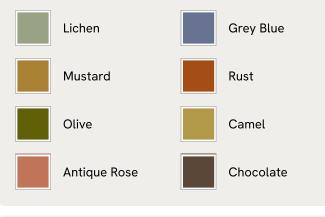

# SOHO HOME



### Available in 8 colours



### Available in 2 shapes

Square Large Square

# Margeaux Large Square Cushion, Lichen

€240 Regular price €204 Member price

Our feather-filled Margeaux cushions are covered in a plush cotton velvet with block-coloured eyelash fringing for enhanced texture. Available in a wide range of shades, they're perfect for adding colour and comfort to sofas, beds, and armchairs.

## Dimensions

Dimensions: H65 x W65 x D10cm / H25.6 x W25.6 x D3.9" Weight: 1kg / 2.2lbs Packaged dimensions: H59 x W79 x D49cm / H23.2 x W31.1 x D19.3" Packaged weight: 1kg / 2.2lbs

### Details

Closure: Zip Composition: 85% Cotton, 15% Polyester Construction: Woven Fabric: Cotton Velvet Filling: Feather Pad Handmade: Yes Pile: Cotton Velvet Care instructions: Spot clean only