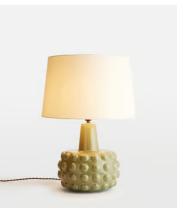

## Faro Table Green

€515 €360 Regular price €438 €288 Member price

The Faro ceramic table lamp is handcrafted in Portugal and characterised by a short, rounded base with oversized, dotted detail. Washed with an artisanal glaze, this dimmable lamp is complete with a soft, natural linen shade. Pair two together to create an ambient glow, reminiscent of the bedroom lamps in Soho House Rome.