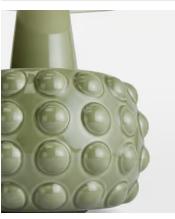

## Faro Table Green

€515 €360 Regular price €438 €288 Member price

The Faro ceramic table lamp is handcrafted in Portugal and characterised by a short, rounded base with oversized, dotted detail. Washed with an artisanal glaze, this dimmable lamp is complete with a soft, natural linen shade. Pair two together to create an ambient glow, reminiscent of the bedroom lamps in Soho House Rome.