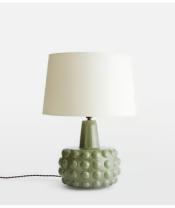

## Faro Table Green

€515 €360 Regular price €438 €288 Member price

The Faro ceramic table lamp is handcrafted in Portugal and characterised by a short, rounded base with oversized, dotted detail. Washed with an artisanal glaze, this dimmable lamp is complete with a soft, natural linen shade. Pair two together to create an ambient glow, reminiscent of the bedroom lamps in Soho House Rome.