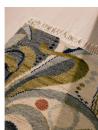

#### Product details

Originally hand-painted by our in-house design team using watercolours, our Obie rug has been hand-knotted with wool and features abstract floral motifs inspired by Art Nouveau. Place it in a bedroom or living area to reference the calming tones of Soho House Rome.