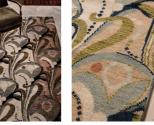

#### Product details

Originally hand-painted by our in-house design team using watercolours, our Obie rug has been hand-knotted with wool and features abstract floral motifs inspired by Art Nouveau. Place it in a bedroom or living area to reference the calming tones of Soho House Rome.

# Details

Assembled size: 365 x 460cm Assembly required: No

Care instructions: Vacuum regularly on a low-power

setting, using a vacuum cleaner

without a beater

Composition: Wool 74.5%, Cotton 25.5%

Handmade: Yes Pile: Wool