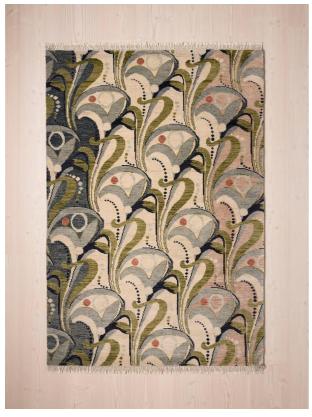

# Obie Rug Multi, 365 X 460cm

€8,150 Regular

€6,520 Membership

#### Product details

Originally hand-painted by our in-house design team using watercolours, our Obie rug has been hand-knotted with wool and features abstract floral motifs inspired by Art Nouveau. Place it in a bedroom or living area to reference the calming tones of Soho House Rome.

# Details

Assembled size: 365 x 460cm Assembly required: No

Care instructions: Vacuum regularly on a low-power

setting, using a vacuum cleaner

without a beater

Composition: Wool 74.5%, Cotton 25.5%

Handmade: Yes Pile: Wool