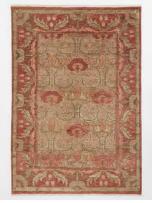

# Catherine Rug Rust, 365 x 460cm

€12,700 €9,550 Regular price €10,795 €7,640 Member price

The decorative flowers and fine-art elements in this rug nod to the Arts and Crafts movement and the vintage pieces found in Babington House. Hand-knotted in India by skilled artisans, the Catherine rug features a cotton ground and soft, wool pile to ensure comfort underfoot. Warm, rich tones breathe colour and life into all living areas, bedrooms, and offices.