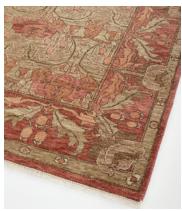

# Catherine Rug Rust, 365 x 460cm

€12,700 €9,550 Regular price €10,795 €7,640 Member price

The decorative flowers and fine-art elements in this rug nod to the Arts and Crafts movement and the vintage pieces found in Babington House. Hand-knotted in India by skilled artisans, the Catherine rug features a cotton ground and soft, wool pile to ensure comfort underfoot. Warm, rich tones breathe colour and life into all living areas, bedrooms, and offices.