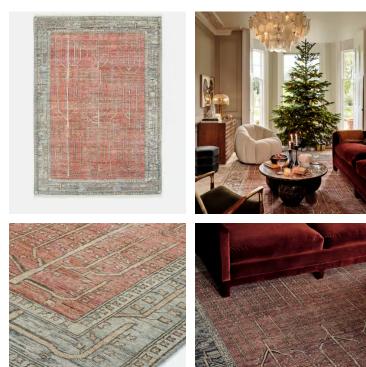

## Jaipur Rug Rust, 365 x 460cm

€19,300 €14,500 Regular price €16,405 €11,600 Member price

Inspired by classic Persian rugs, our Jaipur style is hand-knotted in India from 100% wool pile. Intricate leaves and line-drawn motifs are layered onto a rust base with a border in tonal blue and pink. The rug has a worn, vintage-style finish to create a lived-in feel, reminiscent of the styles seen throughout Soho House Mumbai.

## Details

Rug style: Classic Technique: Hand Knotted