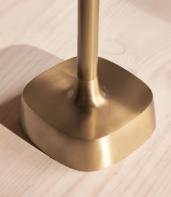

## Details

Assembly required: Yes Clearance: 47cm Feet: Felt Finish: Antique Brass and honed Marble Frame: MDF, Stainless Steel, Iron and Brass Hardware: Stainless steel and brass frame Material: Fantasy Brown marble, MDF, Stainless steel, Iron and Brass Removable legs: Yes