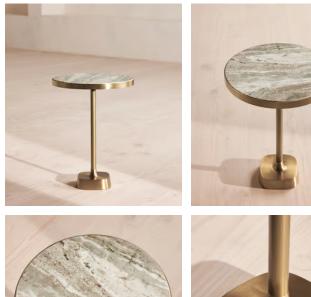

## Arlon Side Table, Terra Bianca Marble, Medium

This Arlon medium side table is made from a solid and hard-wearing Terra Bianca Marble sourced from India, with a thin brass frame and weighty cast base. We love it nested together with the small and large versions to create an interesting contrast of heights that recall the styles at Soho House Rome.

## Details

Assembly required: Yes Clearance: 47cm Feet: Felt Finish: Antique Brass and honed Marble Frame: MDF, Stainless Steel, Iron and Brass Hardware: Stainless steel and brass frame Material: Fantasy Brown marble, MDF, Stainless steel, Iron and Brass Removable legs: Yes