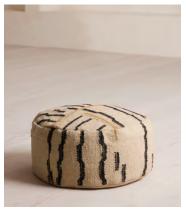

## Mallaig Floor Cushion Natural, Round

€420 €315 Regular price€357 €252 Member price

Our Mallaig round floor cushion is crafted from a combination of jute and cotton to echo the natural, coastal surroundings of Soho Roc House. Constructed into a hard-wearing flatwoven style, the cushion features an abstract linear grid pattern, designed by our in-house team a great option for contemporary interiors.

## **Details**

Composition: 79% Jute, 21% Cotton

Construction: Flatweave
Fabric: Jute, Cotton
Handmade: Yes
Pile: Jute/Cotton

Care instructions: Spot clean only