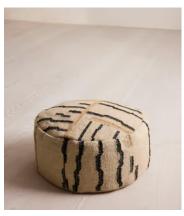

## Mallaig Floor Cushion Natural, Round

€420 €315 Regular price€357 €252 Member price

Our Mallaig round floor cushion is crafted from a combination of jute and cotton to echo the natural, coastal surroundings of Soho Roc House. Constructed into a hard-wearing flatwoven style, the cushion features an abstract linear grid pattern, designed by our in-house team a great option for contemporary interiors.

## **Details**

Composition: 79% Jute, 21% Cotton

Construction: Flatweave
Fabric: Jute, Cotton
Handmade: Yes
Pile: Jute/Cotton

Care instructions: Spot clean only