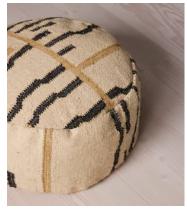

## Mallaig Floor Cushion Natural, Round

€420 €315 Regular price€357 €252 Member price

Our Mallaig round floor cushion is crafted from a combination of jute and cotton to echo the natural, coastal surroundings of Soho Roc House. Constructed into a hard-wearing flatwoven style, the cushion features an abstract linear grid pattern, designed by our in-house team a great option for contemporary interiors.

## **Details**

Composition: 79% Jute, 21% Cotton

Construction: Flatweave
Fabric: Jute, Cotton
Handmade: Yes
Pile: Jute/Cotton

Care instructions: Spot clean only