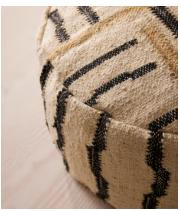

## Mallaig Floor Cushion Natural, Round

€420 €315 Regular price€357 €252 Member price

Our Mallaig round floor cushion is crafted from a combination of jute and cotton to echo the natural, coastal surroundings of Soho Roc House. Constructed into a hard-wearing flatwoven style, the cushion features an abstract linear grid pattern, designed by our in-house team a great option for contemporary interiors.

## **Details**

Composition: 79% Jute, 21% Cotton

Construction: Flatweave
Fabric: Jute, Cotton
Handmade: Yes
Pile: Jute/Cotton

Care instructions: Spot clean only