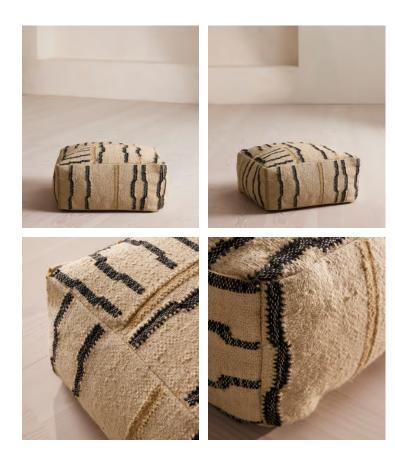

## Mallaig Floor Cushion Natural, Square

| <del>€420</del> | €315 | Regular price |
|-----------------|------|---------------|
| <del>€357</del> | €252 | Member price  |

Our Mallaig square floor cushion is crafted from a combination of jute and cotton to echo the natural, coastal surroundings of Soho Roc House. Constructed into a hard-wearing flatwoven style, the cushion features an abstract linear grid pattern, designed by our in-house team a great option for contemporary interiors.