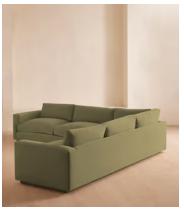

# Mossley Corner Sofa, Velvet Lichen

€10,000 Regular price €8,500 Member price

With a low height and deep seat, our Mossley sofa offers a more laidback aesthetic to your living room, while recreating the mood of Soho House Room with its 1970s-inspired design. Upholstered in rich velvet, the generous corner configuration makes it great for both everyday lounging and entertaining guests, with feather-wrapped foam cushions for further comfort.

### **Dimensions**

**Dimensions:** H76 x W301 x D98cm / H30 x W119 x D39"

**Weight:** 187.7kg / 413.8lbs

Number of boxes: 2

**Box 1 & 2:** H71 x W316 x D112cm / H28 x W124.4 x D44.1"