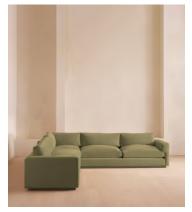

# Mossley Corner Sofa, Velvet Lichen

€10,000 Regular price €8,500 Member price

With a low height and deep seat, our Mossley sofa offers a more laidback aesthetic to your living room, while recreating the mood of Soho House Room with its 1970s-inspired design. Upholstered in rich velvet, the generous corner configuration makes it great for both everyday lounging and entertaining guests, with feather-wrapped foam cushions for further comfort.