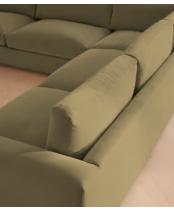

Foot: FSC certified Birch

Fabric: Velvet

Composition: 85% Cotton, 15% Polyester

Filling: French duck feather filled seat cushion wrapped around a foam

insert

Cleaning instructions: Professional Upholstery Cleaning only