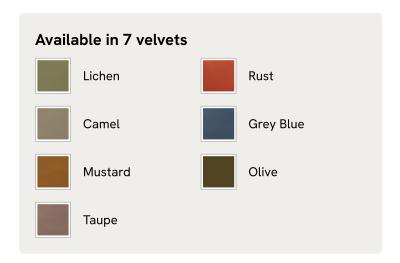

# Mossley Corner Sofa, Velvet Lichen

€10,000 Regular price €8,500 Member price

With a low height and deep seat, our Mossley sofa offers a more laidback aesthetic to your living room, while recreating the mood of Soho House Room with its 1970s-inspired design. Upholstered in rich velvet, the generous corner configuration makes it great for both everyday lounging and entertaining guests, with feather-wrapped foam cushions for further comfort.