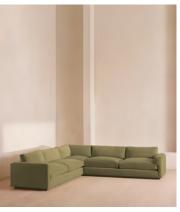

# Mossley Corner Sofa, Velvet Lichen

€10,000 Regular price €8,500 Member price

With a low height and deep seat, our Mossley sofa offers a more laidback aesthetic to your living room, while recreating the mood of Soho House Room with its 1970s-inspired design. Upholstered in rich velvet, the generous corner configuration makes it great for both everyday lounging and entertaining guests, with feather-wrapped foam cushions for further comfort.