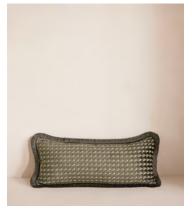

## Charis Oblong Cushion, Charcoal

€245 €125 Regular price
 €208 €100 Member price

Inspired by velvet fabrics seen in Soho Warehouse, LA, our Charis cushion is made from a woven jacquard fabric with a small-scale geometric pattern and eyelash fringing. Layer with other sizes and colours in the range to create warmth and dimension.