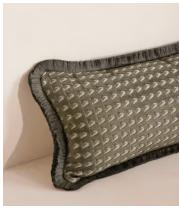

## Charis Oblong Cushion, Charcoal

€245 €125 Regular price
 €208 €100 Member price

Inspired by velvet fabrics seen in Soho Warehouse, LA, our Charis cushion is made from a woven jacquard fabric with a small-scale geometric pattern and eyelash fringing. Layer with other sizes and colours in the range to create warmth and dimension.

## **Dimensions**

**Dimensions:** H35 x W60 x D10cm / H13.8 x W23.6 x D3.9"

Weight: 1kg / 2.2lbs

Packaged dimensions:  $H59 \times W79 \times D49 cm / H23.2 \times W31.1 \times D19.3$ "

Packaged weight: 1kg / 2.2lbs