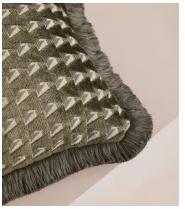

## Charis Oblong Cushion, Charcoal

€245 €125 Regular price
 €208 €100 Member price

Inspired by velvet fabrics seen in Soho Warehouse, LA, our Charis cushion is made from a woven jacquard fabric with a small-scale geometric pattern and eyelash fringing. Layer with other sizes and colours in the range to create warmth and dimension.

## **Details**

Composition: 84% Viscose, 16% Polyester

**Construction**: Woven **Fabric**: Viscose, Polyester

Handmade: Yes
Pile: Viscose

Care instructions: Spot clean only