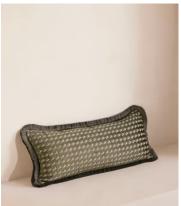

## Charis Oblong Cushion, Charcoal

€245 €125 Regular price
 €208 €100 Member price

Inspired by velvet fabrics seen in Soho Warehouse, LA, our Charis cushion is made from a woven jacquard fabric with a small-scale geometric pattern and eyelash fringing. Layer with other sizes and colours in the range to create warmth and dimension.