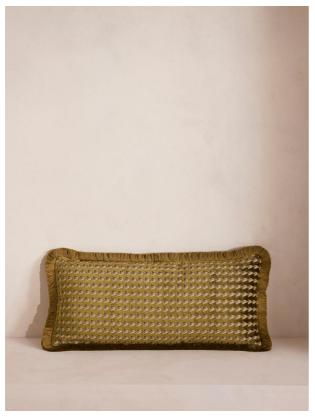

# Charis Oblong Cushion, Ochre

€185 Regular

€148 Membership

### Product details

Inspired by velvet fabrics seen in Soho Warehouse, LA, our Charis cushion is made from a woven jacquard fabric with a small-scale geometric pattern and eyelash fringing. Layer with other sizes and colours in the range to create warmth and dimension.

#### **Dimensions**

Product dimensions: H35 x W60 x D10cm / H13.8 x

W23.6 x D3.9"

Product weight: 1kg / 2.2lbs

Packaged or boxed dimensions: H59 x W79 x D49cm /

H23.2 x W31.1 x D19.3"

Packaged or boxed weight: 1kg / 2.2lbs

#### **Details**

Care instructions: Spot clean only

Composition: 84% Viscose, 16% Polyester

Construction: Woven Fabric: Viscose, Polyester

Handmade: Yes Pile: Viscose