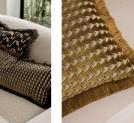

# Charis Oblong Cushion, Ochre

€185 Regular

€148 Membership

### Product details

Inspired by velvet fabrics seen in Soho Warehouse, LA, our Charis cushion is made from a woven jacquard fabric with a small-scale geometric pattern and eyelash fringing. Layer with other sizes and colours in the range to create warmth and dimension.

#### **Details**

Care instructions: Spot clean only

Composition: 84% Viscose, 16% Polyester

Construction: Woven Fabric: Viscose, Polyester

Handmade: Yes Pile: Viscose