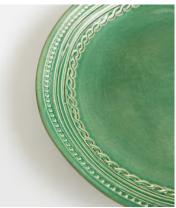

# Adderbury Dinner Plate, Green, Set of Four

€180 €155 Regular price €153 €124 Member price

The Adderbury dinner plates make a colourful addition to any tableware collection. Each one has an organic rim and subtle patterns that have been embossed by artisans using textured hand rollers. Mix and match with other colours in the range to echo the bright tones of Soho House Barcelona.