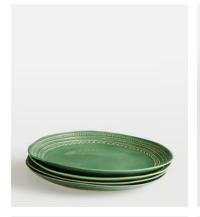

# Adderbury Dinner Plate, Green, Set of Four

€180 €155 Regular price €153 €124 Member price

The Adderbury dinner plates make a colourful addition to any tableware collection. Each one has an organic rim and subtle patterns that have been embossed by artisans using textured hand rollers. Mix and match with other colours in the range to echo the bright tones of Soho House Barcelona.