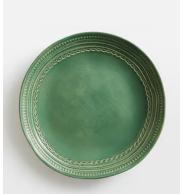

# Adderbury Dinner Plate, Green, Set of Four

€180 €155 Regular price €153 €124 Member price

The Adderbury dinner plates make a colourful addition to any tableware collection. Each one has an organic rim and subtle patterns that have been embossed by artisans using textured hand rollers. Mix and match with other colours in the range to echo the bright tones of Soho House Barcelona.