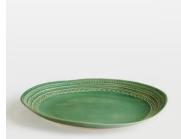

# Adderbury Dinner Plate, Green, Set of Four

€180 €155 Regular price €153 €124 Member price

The Adderbury dinner plates make a colourful addition to any tableware collection. Each one has an organic rim and subtle patterns that have been embossed by artisans using textured hand rollers. Mix and match with other colours in the range to echo the bright tones of Soho House Barcelona.

#### **Dimensions**

**Dimensions:** H30 x W30 x D2cm / H12 x W12 x D1"

Weight: 2kg / 4.4lbs

Packaged weight: 2kg / 4.4lbs