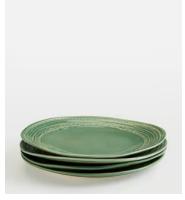

# Adderbury Side Plate, Green, Set of Four

€155 €135 Regular price €132 €108 Member price

The Adderbury side plates make a colourful addition to any tableware collection. Each plate has an organic rim and subtle patterns that have been embossed by artisans using textured hand rollers. Mix and match with other colours in the range to echo the bright tones of Soho House Barcelona.