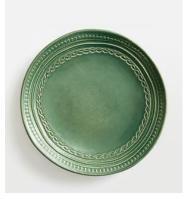

# Adderbury Side Plate, Green, Set of Four

€155 €135 Regular price €132 €108 Member price

The Adderbury side plates make a colourful addition to any tableware collection. Each plate has an organic rim and subtle patterns that have been embossed by artisans using textured hand rollers. Mix and match with other colours in the range to echo the bright tones of Soho House Barcelona.