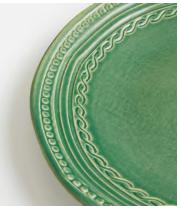

# Adderbury Side Plate, Green, Set of Four

€155 €135 Regular price €132 €108 Member price

The Adderbury side plates make a colourful addition to any tableware collection. Each plate has an organic rim and subtle patterns that have been embossed by artisans using textured hand rollers. Mix and match with other colours in the range to echo the bright tones of Soho House Barcelona.