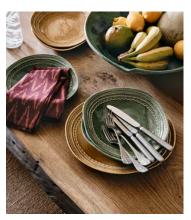

# Adderbury Side Plate, Green, Set of Four

€155 €135 Regular price €132 €108 Member price

The Adderbury side plates make a colourful addition to any tableware collection. Each plate has an organic rim and subtle patterns that have been embossed by artisans using textured hand rollers. Mix and match with other colours in the range to echo the bright tones of Soho House Barcelona.