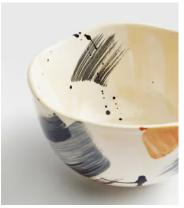

# Alameda Cereal Bowl, Set of Four

€130 €77 Regular price €111 €62 Member price

Handmade in Italy, the Alameda tableware range was inspired by an inhouse design, and brought to life by Italian artisans with authentic brushstrokes and textured drip marks. Elevate your everyday table with our Alameda range to celebrate artisanal design and mirror the tableware at Soho Warehouse, LA.