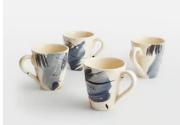

# Alameda Mug, Set of Four

€130 €77 Regular price
€111 €62 Member price

Handmade in Italy, the Alameda tableware range was inspired by an inhouse design, and brought to life by Italian artisans with authentic brushstrokes and textured drip marks. Elevate your everyday table with our Alameda range to celebrate artisanal design and mirror the tableware at Soho Warehouse, LA.