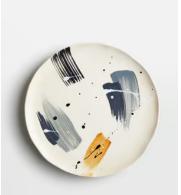

# Alameda Side Plate, Set of Four

€130 €77 Regular price €111 €62 Member price

Handmade in Italy, the Alameda tableware range was inspired by an inhouse design, and brought to life by Italian artisans with authentic brushstrokes and textured drip marks. Elevate your everyday table with our Alameda range to celebrate artisanal design and mirror the tableware at Soho Warehouse, LA.