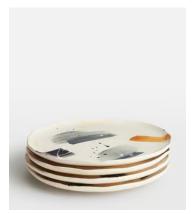

# Alameda Side Plate, Set of Four

€130 €77 Regular price €111 €62 Member price

Handmade in Italy, the Alameda tableware range was inspired by an inhouse design, and brought to life by Italian artisans with authentic brushstrokes and textured drip marks. Elevate your everyday table with our Alameda range to celebrate artisanal design and mirror the tableware at Soho Warehouse, LA.

#### **Dimensions**

**Dimensions:** H3 x W22.8 x D22.8cm / H1 x W9 x D9"

**Weight:** 1.2kg / 2.6lbs

Packaged weight: 1.2kg / 2.6lbs