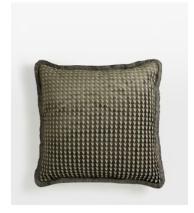

# Charis Square Cushion, Large, Charcoal

€270 Regular price

€230 Member price

Inspired by velvet fabrics seen in Soho Warehouse, LA, our Charis cushion is made from a woven jacquard fabric with a small-scale geometric pattern and eyelash fringing. Layer with other sizes and colours in the range to create warmth and dimension.