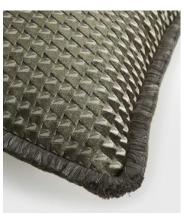

# Charis Square Cushion, Large, Charcoal

€270 Regular price

€230 Member price

Inspired by velvet fabrics seen in Soho Warehouse, LA, our Charis cushion is made from a woven jacquard fabric with a small-scale geometric pattern and eyelash fringing. Layer with other sizes and colours in the range to create warmth and dimension.

#### **Details**

Composition: 84% Viscose, 16% Polyester

**Construction**: Woven **Fabric**: Viscose, Polyester

Handmade: Yes
Pile: Viscose

Care instructions: Spot clean only