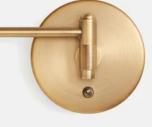

## Details

Assembly required: Yes, specialist Bulb required: 1 / E14 / 4W Maximum Bulb style: Tala 4W Sphere I LED Bulb(s) included: No Dimmable: Yes, please consult a qualified Electrician required: Yes Height adjustable: No Lighting Certification UK: CE Voltage: 220-240V Wall bracket: 11