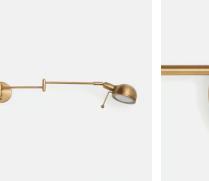

## Reade Wall Light, Antique Brass

€380 Regular price €323 Member price

The Reade was designed for Soho House Chicago and is now used everywhere from Babington to Soho Farmhouse, due to its versatility and classic design. With a nod to 1950s studio wall lights, it combines Mid Century style with modern functionality and is ideal for a bedside or reading corner.

## Dimensions

Dimensions: H17 x W11 x D73cm / H6.7 x W4.3 x D28.7" Weight: 2kg / 4.4lbs Packaged dimensions: H57 x W55 x D53cm / H22.4 x W21.7 x D20.9" Packaged weight: 2kg / 4.4lbs