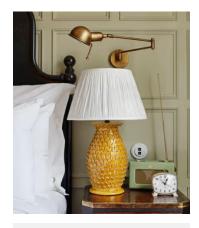

## Reade Wall Light, Antique Brass

€380 Regular price €323 Member price

The Reade was designed for Soho House Chicago and is now used everywhere from Babington to Soho Farmhouse, due to its versatility and classic design. With a nod to 1950s studio wall lights, it combines Mid Century style with modern functionality and is ideal for a bedside or reading corner.