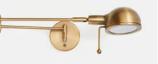

## Reade Wall Light, Antique Brass

€380 Regular price €323 Member price

The Reade was designed for Soho House Chicago and is now used everywhere from Babington to Soho Farmhouse, due to its versatility and classic design. With a nod to 1950s studio wall lights, it combines Mid Century style with modern functionality and is ideal for a bedside or reading corner.