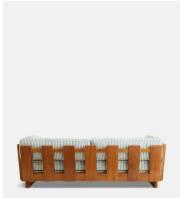

## Johanna Outdoor Sofa, Harriet Stripe, Blue

€11,700 Regular price €9,945 Member price

Durable iroko wood combines with hard-wearing fabric to create the perfect piece for outdoor entertaining.

A style seen in Soho House Nashville, the Johanna sofa is designed to complete your warm-weather entertaining set-up. While its frame is built from durable iroko wood, its cushions are fully upholstered in a hardwearing Harriet stripe fabric.

## Details

Arm height: 72cm Seat height: 49cm Seat depth: 62cm Seat width: 179cm Under seat Clearance: 10cm Removable legs: No Removable cushions: Yes Frame: Iroko Foot: Iroko Filling: Foam Fabric: Performance Outdoor Fabric Composition:100% Trevia