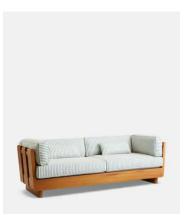

## Johanna Outdoor Sofa, Harriet Stripe, Blue

€11,700 Regular price €9,945 Member price

Durable iroko wood combines with hard-wearing fabric to create the perfect piece for outdoor entertaining.

A style seen in Soho House Nashville, the Johanna sofa is designed to complete your warm-weather entertaining set-up. While its frame is built from durable iroko wood, its cushions are fully upholstered in a hardwearing Harriet stripe fabric.

## Details

Arm height: 72cm Seat height: 49cm Seat depth: 62cm Seat width: 179cm Under seat Clearance: 10cm Removable legs: No Removable cushions: Yes Frame: Iroko Foot: Iroko Filling: Foam Fabric: Performance Outdoor Fabric Composition:100% Trevia