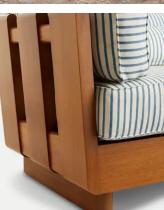

## Johanna Outdoor Sofa, Harriet Stripe, Blue

€11,700 Regular price €9,945 Member price

Durable iroko wood combines with hard-wearing fabric to create the perfect piece for outdoor entertaining.

A style seen in Soho House Nashville, the Johanna sofa is designed to complete your warm-weather entertaining set-up. While its frame is built from durable iroko wood, its cushions are fully upholstered in a hardwearing Harriet stripe fabric.

## Details

Arm height: 72cm Seat height: 49cm Seat depth: 62cm Seat width: 179cm Under seat Clearance: 10cm Removable legs: No Removable cushions: Yes Frame: Iroko Foot: Iroko Filling: Foam Fabric: Performance Outdoor Fabric Composition:100% Trevia