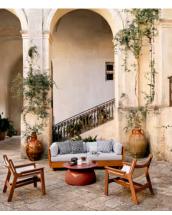

## Johanna Outdoor Sofa, Harriet Stripe, Blue

€11,700 Regular price €9,945 Member price

Durable iroko wood combines with hard-wearing fabric to create the perfect piece for outdoor entertaining.

A style seen in Soho House Nashville, the Johanna sofa is designed to complete your warm-weather entertaining set-up. While its frame is built from durable iroko wood, its cushions are fully upholstered in a hardwearing Harriet stripe fabric.