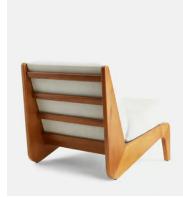

## Fletcher Outdoor Armless Chair, Natural

€3,900 Regular price €3,315 Member price

Found in the outdoor spaces at our Nashville House, the Fletcher chair is an armless style that's crafted from Iroko wood. Use this minimalist, vintage-inspired lounger to create welcoming outdoor spaces, perfect for gathering family and friends.

## **Details**

Seat height: 40cm Seat depth: 47cm Seat width: 64cm

**Under seat Clearance:** 10cm

Removable legs: No Removable cushions: Yes

Frame: Iroko Foot: Iroko

Fill: PVC and Dacron

Fabric: Woven Outdoor Fabric