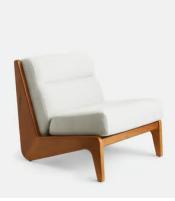

## Fletcher Outdoor Armless Chair, Natural

€3,900 Regular price €3,315 Member price

Found in the outdoor spaces at our Nashville House, the Fletcher chair is an armless style that's crafted from Iroko wood. Use this minimalist, vintage-inspired lounger to create welcoming outdoor spaces, perfect for gathering family and friends.

## **Details**

Seat height: 40cm Seat depth: 47cm Seat width: 64cm

**Under seat Clearance:** 10cm

Removable legs: No Removable cushions: Yes

Frame: Iroko Foot: Iroko

Fill: PVC and Dacron

Fabric: Woven Outdoor Fabric