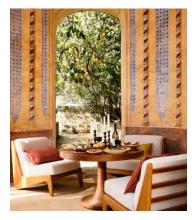

## Fletcher Outdoor Armless Chair, Natural

€3,900 Regular price €3,315 Member price

Found in the outdoor spaces at our Nashville House, the Fletcher chair is an armless style that's crafted from Iroko wood. Use this minimalist, vintage-inspired lounger to create welcoming outdoor spaces, perfect for gathering family and friends.