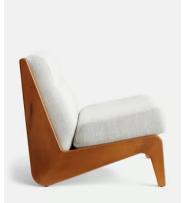

## Fletcher Outdoor Armless Chair, Natural

€3,900 Regular price €3,315 Member price

Found in the outdoor spaces at our Nashville House, the Fletcher chair is an armless style that's crafted from Iroko wood. Use this minimalist, vintage-inspired lounger to create welcoming outdoor spaces, perfect for gathering family and friends.

## **Details**

Seat height: 40cm Seat depth: 47cm Seat width: 64cm

**Under seat Clearance:** 10cm

Removable legs: No Removable cushions: Yes

Frame: Iroko Foot: Iroko

Fill: PVC and Dacron

Fabric: Woven Outdoor Fabric