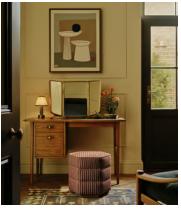

## Franklin Dresser Mirror

€1,200 Regular price €1,020 Member price

This triptych vanity mirror is constructed from antique brass with a tapered silhouette that references 1950s styles. Inspired by the vintage pieces seen at Soho House 76 Dean Street, the mirror has two adjustable outer leaves that subtly curve towards the larger central pane, with brass feet to support.