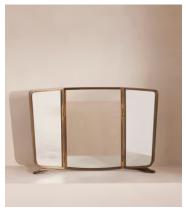

## Franklin Dresser Mirror

€1,200 Regular price €1,020 Member price

This triptych vanity mirror is constructed from antique brass with a tapered silhouette that references 1950s styles. Inspired by the vintage pieces seen at Soho House 76 Dean Street, the mirror has two adjustable outer leaves that subtly curve towards the larger central pane, with brass feet to support.

## **Dimensions**

Dimensions: H50.8 x W73.2 x D2.5cm / H20 x W28.8 x D1"

**Weight:** 13kg / 28.7lbs

**Packaged dimensions:** H74 x W16 x D116cm / H29.1 x W6.3 x D45.7"

Packaged weight: 13kg / 28.7lbs

## **Details**

Assembly required: No Bathroom safe: No

Material: Brass and Glass Wall fixtures included: No Wall leaning only: No

**Care instructions**: Clean with a soft dry cloth only. Do not use polishing agents, harsh chemicals or abrasive cleaners as they may damage the finish.