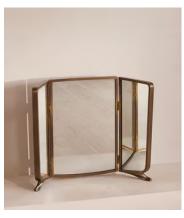

## Franklin Dresser Mirror

€1,200 Regular price €1,020 Member price

This triptych vanity mirror is constructed from antique brass with a tapered silhouette that references 1950s styles. Inspired by the vintage pieces seen at Soho House 76 Dean Street, the mirror has two adjustable outer leaves that subtly curve towards the larger central pane, with brass feet to support.

## **Dimensions**

Dimensions: H50.8 x W73.2 x D2.5cm / H20 x W28.8 x D1"

**Weight:** 13kg / 28.7lbs

**Packaged dimensions:** H74 x W16 x D116cm / H29.1 x W6.3 x D45.7"

Packaged weight: 13kg / 28.7lbs

## **Details**

Assembly required: No Bathroom safe: No

Material: Brass and Glass Wall fixtures included: No Wall leaning only: No

**Care instructions**: Clean with a soft dry cloth only. Do not use polishing agents, harsh chemicals or abrasive cleaners as they may damage the finish.