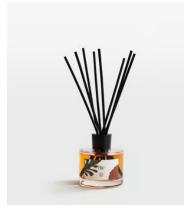

## Limited Edition Bassett Pine Diffuser, 150ml

€55 Regular price €47 Member price

Our limited-edition Pine diffuser is inspired by Christmas time at Soho Farmhouse, with notes of aromatic Rosemary, Clove and Cedarwood. The glass vessel features a bespoke label designed in-house, with abstract motifs that depict the signature scent. Keep it on a mantlepiece or side table to release a fragrant aroma for up to 12 weeks.

Scent notes
Top: Rosemary
Middle: Clove
Base: Cedarwood