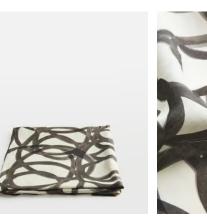

## SOHO HOME

| <del>€98</del> | €46 | Regular price |
|----------------|-----|---------------|
| <del>€83</del> | €37 | Member price  |

The Suzannah table runner is lightly textured and made from 100% linen with a digitally printed, painterly swirl pattern to recall the artwork at Soho Beach House Canouan. It has a rustic feel, which makes it great for casual everyday dining. Mix and match with the Dash napkins and placemats for a playful dining aesthetic.