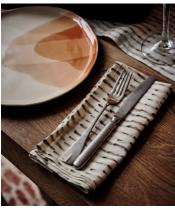

## Suzannah Linen Napkins Dash, Set of Four

€85 €39 Regular price €72 €31 Member price

The Suzannah napkins are lightly textured and made from 100% linen with a digitally printed, painterly dash pattern to recall the artwork at Soho Beach House Canouan. They have a rustic feel, which makes them great for casual everyday dining. Mix and match with the Swirl napkins and placemats for a playful dining aesthetic.