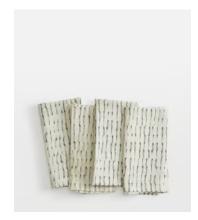

## Suzannah Linen Napkins Dash, Set of Four

€85 €39 Regular price €72 €31 Member price

The Suzannah napkins are lightly textured and made from 100% linen with a digitally printed, painterly dash pattern to recall the artwork at Soho Beach House Canouan. They have a rustic feel, which makes them great for casual everyday dining. Mix and match with the Swirl napkins and placemats for a playful dining aesthetic.