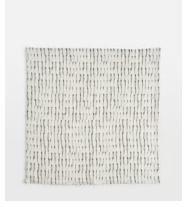

## Suzannah Linen Napkins Dash, Set of Four

€85 €39 Regular price €72 €31 Member price

The Suzannah napkins are lightly textured and made from 100% linen with a digitally printed, painterly dash pattern to recall the artwork at Soho Beach House Canouan. They have a rustic feel, which makes them great for casual everyday dining. Mix and match with the Swirl napkins and placemats for a playful dining aesthetic.