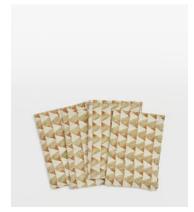

# Freya Linen Placemats Rust, Set of Four

€91 €46 Regular price €77 €37 Member price

The Freya placemats are lightly textured and made from 100% linen with a block-printed geometric design that complements our Morley tableware. They have a rustic feel, which makes them great for casual everyday dining. Mix and match with other colours in the range for a maximalist dining aesthetic.