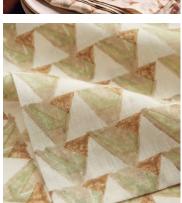

# Freya Linen Placemats Rust, Set of Four

€91 €46 Regular price €77 €37 Member price

The Freya placemats are lightly textured and made from 100% linen with a block-printed geometric design that complements our Morley tableware. They have a rustic feel, which makes them great for casual everyday dining. Mix and match with other colours in the range for a maximalist dining aesthetic.