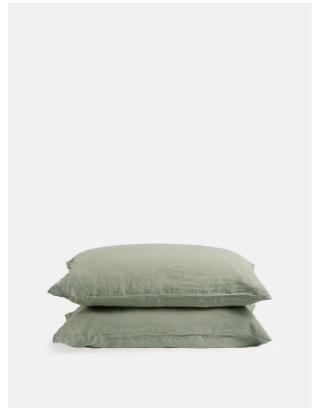

# Luna Linen Pillowcase, Sage, Standard, Set Of Two

€39 Regular

€31 Membership

## Product details

The Luna linen standard pillowcases are crafted from 100% natural flax-fibre linen grown in Europe and woven just outside of Porto. Once individually cut and sewn, each piece goes through a laundry process, which involves dyeing and stonewashing the linen to create a soft, unique and relaxed drape. Our Luna range is breathable and durable, making it ideal for a great night's sleep.