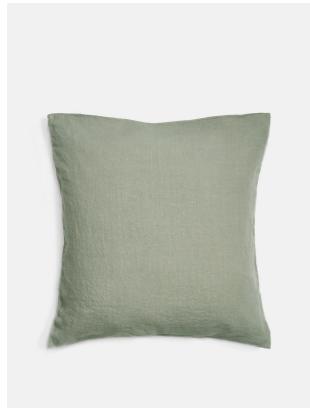

# Luna Linen Pillowcase, Sage, Square

£20 Regular

£16 Membership

#### Product details

The Luna linen square pillowcase is crafted from 100% natural flax-fibre linen grown in Europe and woven just outside of Porto. Once individually cut and sewn, each piece goes through a laundry process, which involves dyeing and stonewashing the linen to create a soft, unique and relaxed drape. Our Luna range is breathable and durable, making it ideal for a great night's sleep.