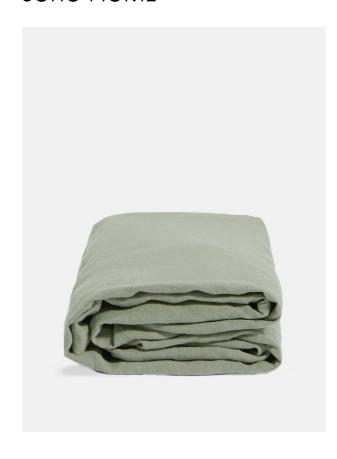

# Luna Linen Fitted Sheet, Sage, Super King

€115 Regular

€92 Membership

#### Product details

The Luna fitted sheet is crafted from 100% natural flax-fibre linen grown in Europe and woven just outside of Porto. Once individually cut and sewn, each piece goes through a laundry process, which involves dyeing and stonewashing the linen to create a soft, unique and relaxed drape. Our Luna range is breathable and durable, making it ideal for a great night's sleep.